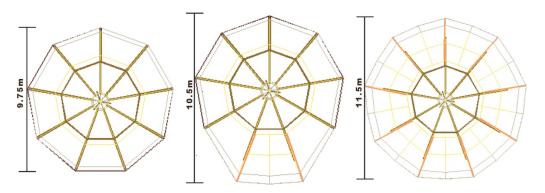

#### 1 Riesenhut-Tipi – 3 Varianten

|                                       | Variante 1 – geschlossen | Variante 2- halboffen | Variante 3 – offen |
|---------------------------------------|--------------------------|-----------------------|--------------------|
| Durchmesser                           | 9.75m                    | 10.5m                 | 11.5m              |
| Innenhöhe                             |                          | 6.3 m                 |                    |
| Max. Höhe<br>aufgeklappte<br>Seite(n) |                          | 2.7 m                 |                    |