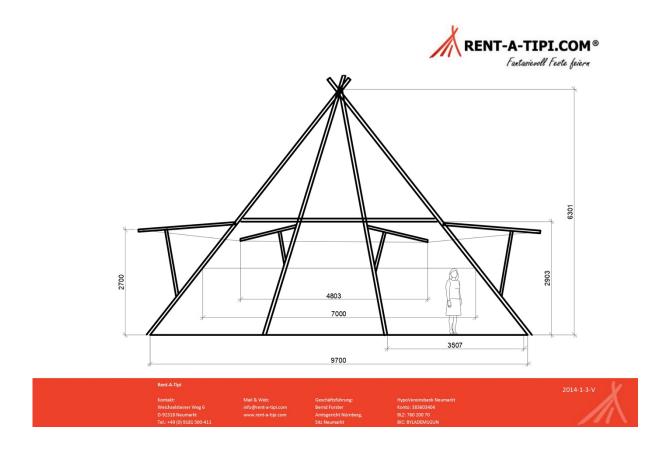

#### 1 Riesenhut-Tipi – 3 Varianten

|                                       | Variante 1 – geschlossen | Variante 2- halboffen | Variante 3 – offen |
|---------------------------------------|--------------------------|-----------------------|--------------------|
| Durchmesser                           | 9.75m                    | 10.5m                 | 11.5m              |
| Innenhöhe                             |                          | 6.3 m                 |                    |
| Max. Höhe<br>aufgeklappte<br>Seite(n) |                          | 2.7 m                 |                    |