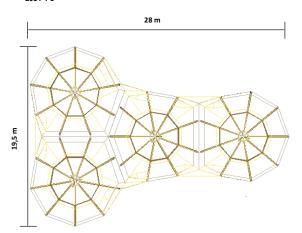

# 4 Riesenhut-Tipis im Verbund – T-Shape

#### ÜBERSICHT

4 Riesenhut Tipis im Verbund

Außenmaß vertikal: 19,5 m Außenmaß horizontal: 28 m Innenhöhe: 7 m Max. Höhe des Zwischentrakts: 3 m