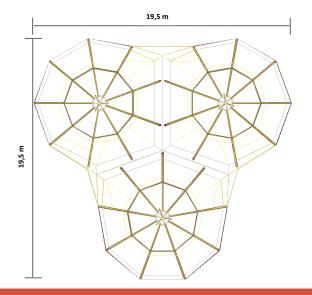

#### ÜBERSICHT

3 Riesenhut Tipis im Verbund

Außenmaß vertikal: 19,5 m Außenmaß horizontal: 19,5 m Innenhöhe: 7 m Max. Höhe des Zwischentrakts: 3 m

2014-3-1 Oktober 2014