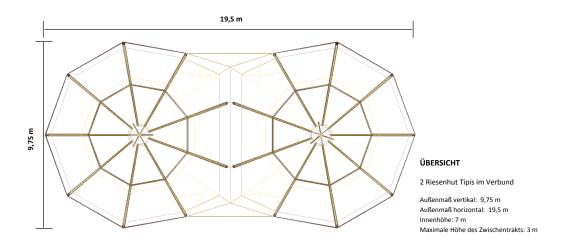

| Variante 2- halboffen | Variante 3 – offen |
|---------------------------------------|--------------------------|-----------------------|--------------------|
| Durchmesser                           | 9.75m                    | 10.5m                 | 11.5m              |
| Innenhöhe                             |                          | 6.3 m                 |                    |
| Max. Höhe<br>aufgeklappte<br>Seite(n) |                          | 2.7 m                 |                    |

Rent.A-Tipl

Kontakt: Mail & Web: Geschäftsführung: HypoVereinsbark Neumarkt

Weichsektseiner Weg 6 info@rents-tipl.com Bernd Fonter Konto: 88809404

D-92318 Neumarkt www.rent-a-tipl.com Amtegricht Nürnberg, 812: 760,200 70

Tot. vol. 107,00318,00411



# 2 Riesenhut-Tipis im Verbund 2014-2-1





# 3 Riesenhut-Tipis im Verbund Triangel 2014-3-1



#### ÜBERSICHT

3 Riesenhut Tipis im Verbund

Außenmaß vertikal: 19,5 m Außenmaß horizontal: 19,5 m Innenhöhe: 7 m Max. Höhe des Zwischentrakts: 3 m

2014-3-1 Oktober 2014



# 4 Riesenhut-Tipis im Verbund – T-Shape



#### ÜBERSICHT

4 Riesenhut Tipis im Verbund

Außenmaß vertikal: 19,5 m Außenmaß horizontal: 28 m Innenhöhe: 7 m Max. Höhe des Zwischentrakts: 3 m